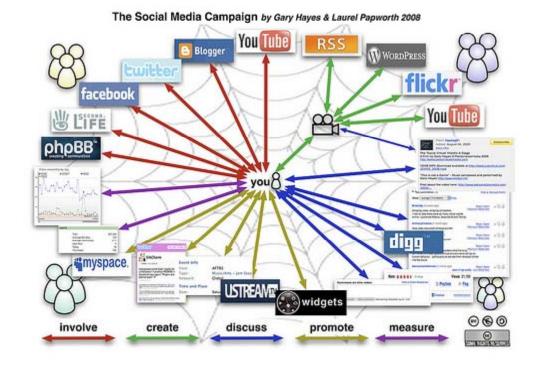

# Knowledge Mobilization is a social process that results in Social Innovations

Social process, social innovation....why not social media?

More than dissemination